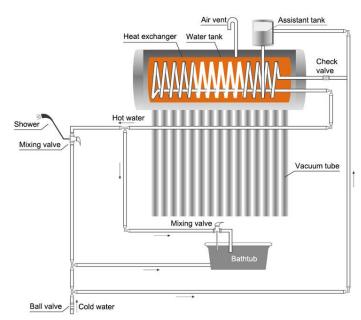

## How it works

vacuum tube absorbe heat energy to heat he water in heat storage tank copper coil is installed in the water tank as heat exchange the water tank acts as a thermal source when water flows into the copper coil, it absoebs heats from water of the water tank,